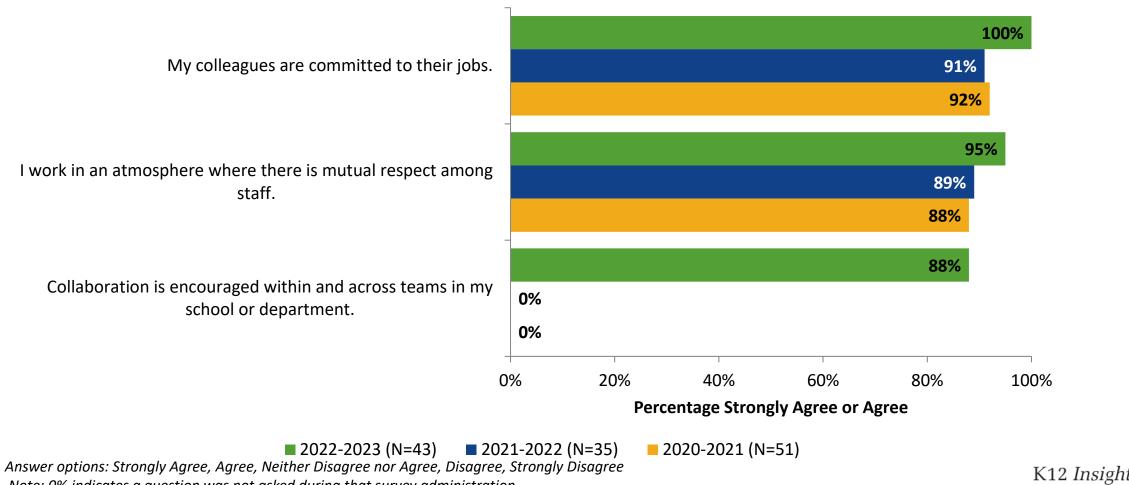

#### **Overall Engagement: Comparison Over Time**

How strongly do you agree or disagree with the following statements?

Answer options: Strongly Agree, Agree, Neither Disagree nor Agree, Disagree, Strongly Disagree

Note: 0% indicates a question was not asked during that survey administration.

8