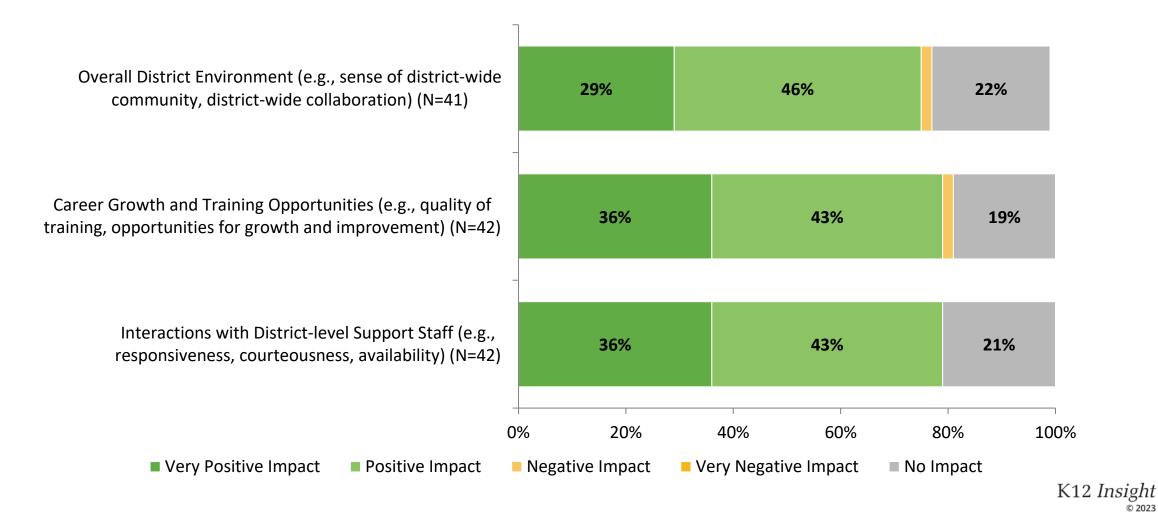

#### **Impact on Rating of Pinellas County Schools**

How do the following areas impact your rating of Pinellas County Schools?

© 202

### Impact on Rating of Pinellas County Schools (Continued)

How do the following areas impact your rating of Pinellas County Schools?