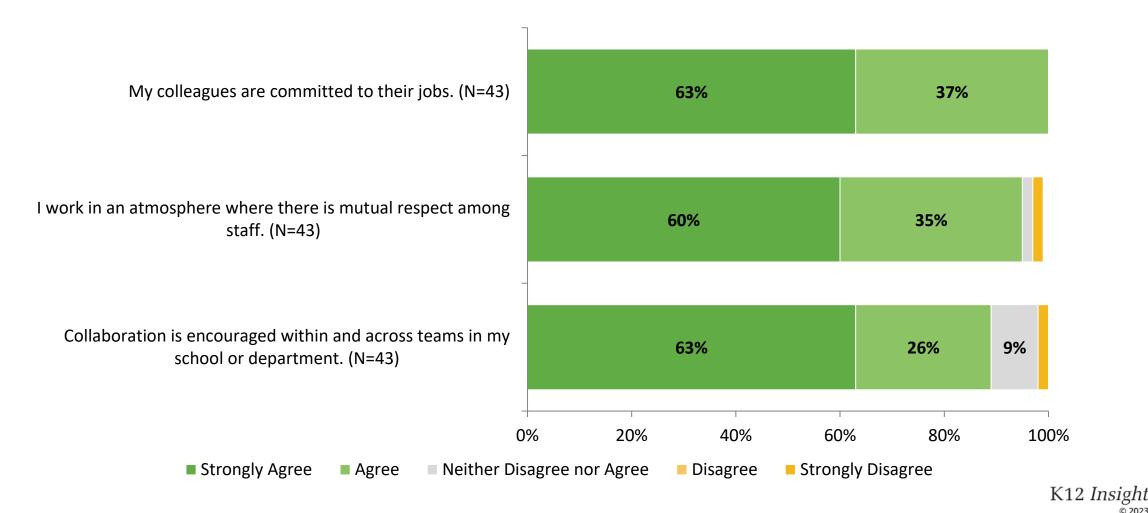

#### **Overall Engagement: Comparison Over Time**

How strongly do you agree or disagree with the following statements?

Answer options: Strongly Agree, Agree, Neither Disagree nor Agree, Disagree, Strongly Disagree

## **Overall Engagement: Comparison Over Time (Continued)**

How strongly do you agree or disagree with the following statements?

Answer options: Strongly Agree, Agree, Neither Disagree nor Agree, Disagree, Strongly Disagree