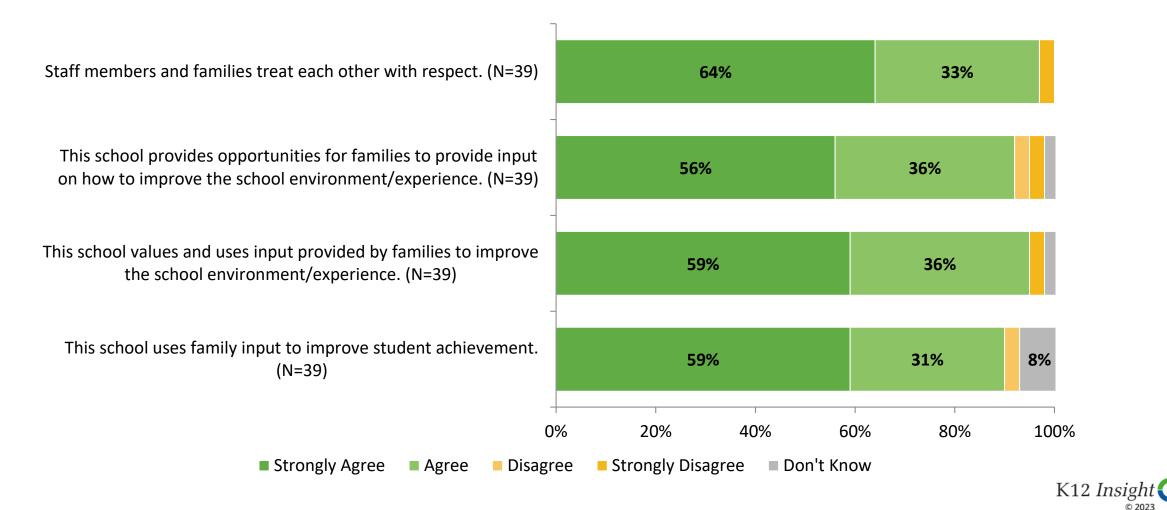

ntinued)**



## **School Leadership: Comparison Over Time**

How strongly do you agree or disagree with the following statements?



Answer options: Strongly Agree, Agree, Disagree, Strongly Disagree, Don't Know

Note: 0% indicates a question was not asked during that survey administration.

41

K12 Insight 🗘

# **School Leadership: Comparison Over Time (Continued)**

How strongly do you agree or disagree with the following statements?



Note: 0% indicates a question was not asked during that survey administration.

42

K12 Insight 🔾

## **Interaction with Principals and/or Assistant Principals**

This past school year, have you reached out to the principal and/or assistant principal(s) with a need or concern? (N=38)





# **Family Involvement**



# **Family Involvement (Continued)**



### **Family Involvement: Comparison Over Time**

How strongly do you agree or disagree with the following statements?



Answer options: Strongly Agree, Agree, Disagree, Strongly Disagree, Don't Know

Note: 0% indicates a question was not asked during that survey administration.

46

K12 Insight 🔿

# Family Involvement: Comparison Over Time (Continued)

How strongly do you agree or disagree with the following statements?



Answer options: Strongly Agree, Agree, Disagree, Strongly Disagree, Don't Know

Note: 0% indicates a question was not asked during that survey administration.

47

K12 Insight 🔿

# **Safety and Behavior**



# **Safety and Behavior (Continued)**



### **Safety and Behavior: Comparison Over Time**

How strongly do you agree or disagree with the following statements?