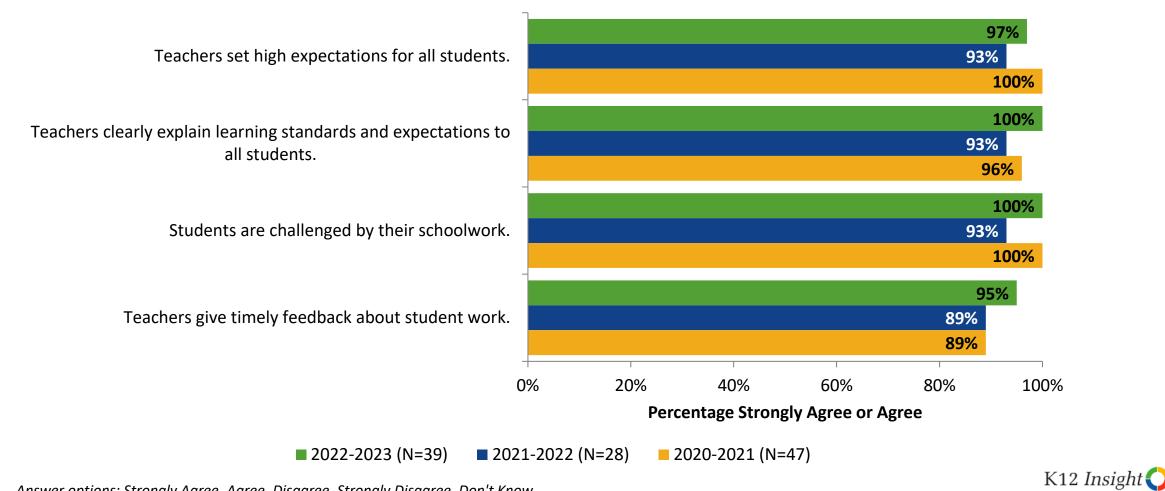

### **Academic Support: Comparison Over Time**

How strongly do you agree or disagree with the following statements?

33 Answer options: Strongly Agree, Agree, Disagree, Strongly Disagree, Don't Know