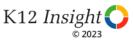

## Safety and Behavior: Comparison Over Time (Continued)

How strongly do you agree or disagree with the following statements?

2022-2023 (N=39) 2021-2022 (N=28)

Answer options: Strongly Agree, Agree, Disagree, Strongly Disagree, Don't Know

Note: 0% indicates a question was not asked during that survey administration.

51

K12 Insight