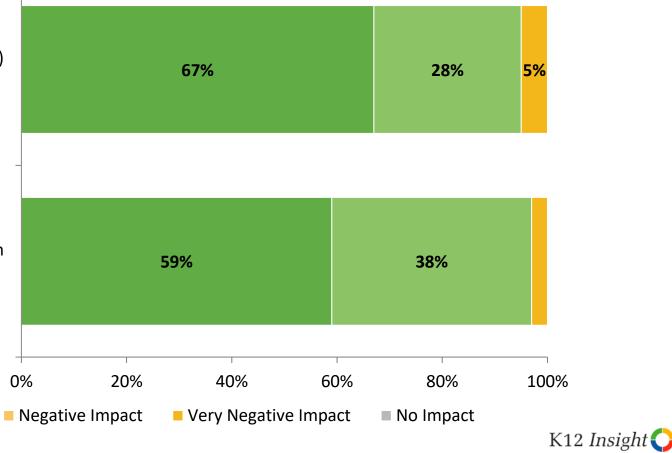

# **Work Environment: Comparison Over Time**

How strongly do you agree or disagree with the following statements?

K12 Insight

Answer options: Strongly Agree, Agree, Neither Disagree nor Agree, Disagree, Strongly Disagree Note: 0% indicates a question was not asked during that survey administration.

# Work Environment: Comparison Over Time (Continued)

How strongly do you agree or disagree with the following statements?

Note: 0% indicates a question was not asked during that survey administration.

23