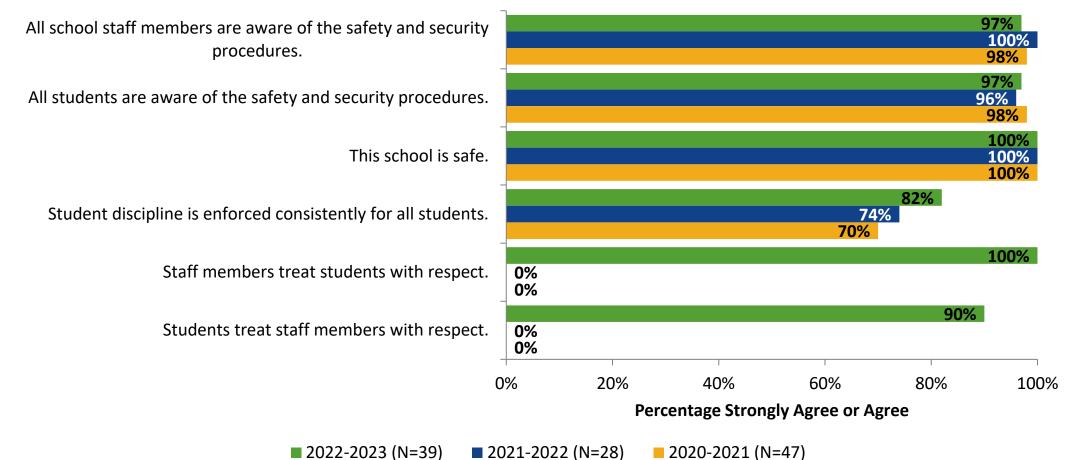

### **Safety and Behavior: Comparison Over Time**

How strongly do you agree or disagree with the following statements?

Answer options: Strongly Agree, Agree, Disagree, Strongly Disagree, Don't Know

Note: 0% indicates a question was not asked during that survey administration.

50