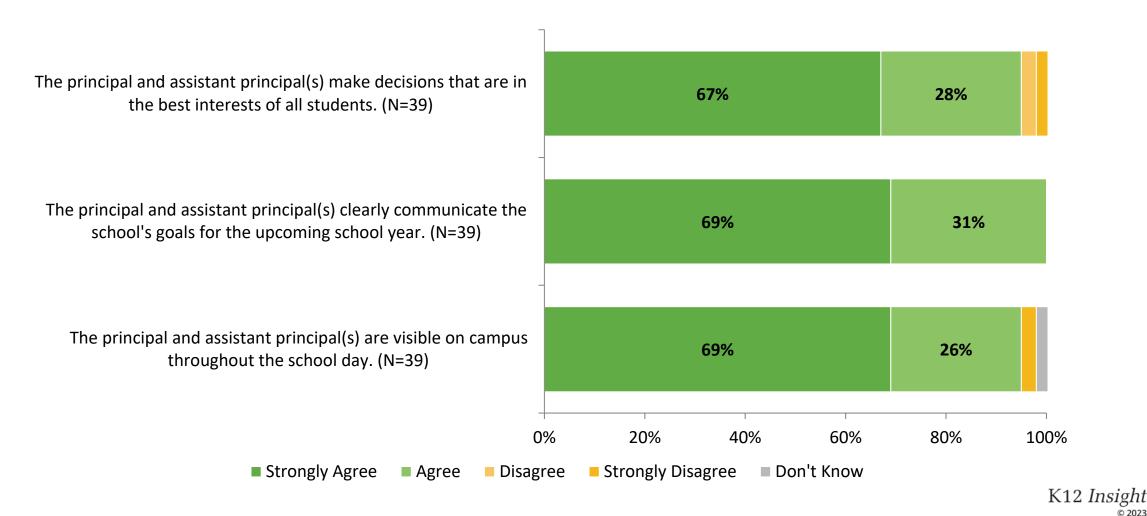

arison Over Time**

How strongly do you agree or disagree with the following statements?



33 Answer options: Strongly Agree, Agree, Disagree, Strongly Disagree, Don't Know

## Academic Support: Comparison Over Time (Continued)

How strongly do you agree or disagree with the following statements?





34

## **Student Support**

How strongly do you agree or disagree with the following statements?



# **Student Support (Continued)**

How strongly do you agree or disagree with the following statements?



### **Student Support: Comparison Over Time**





## **Student Support: Comparison Over Time (Continued)**

How strongly do you agree or disagree with the following statements?



38 Answer options: Strongly Agree, Agree, Disagree, Strongly Disagree, Don't Know

# **School Leadership**



# **School Leadership (Continued)**



## **School Leadership: Comparison Over Time**

How strongly do you agree or disagree with the following statements?



Answer options: Strongly Agree, Agree, Disagree, Strongly Disagree, Don't Know

Note: 0% indicates a question was not asked during that survey administration.

41

K12 Insight 🗘

# **School Leadership: Comparison Over Time (Continued)**

How strongly do you agree or disagree with the following statements?



Note: 0% indicates a question was not asked during that survey administration.

42

K12 Insight 🔾

## **Interaction with Principals and/or Assistant Principals**

This past school year, have you reached out to the principal and/or assistant principal(s) with a need or concern? (N=38)





# **Family Involvement**



# **Family