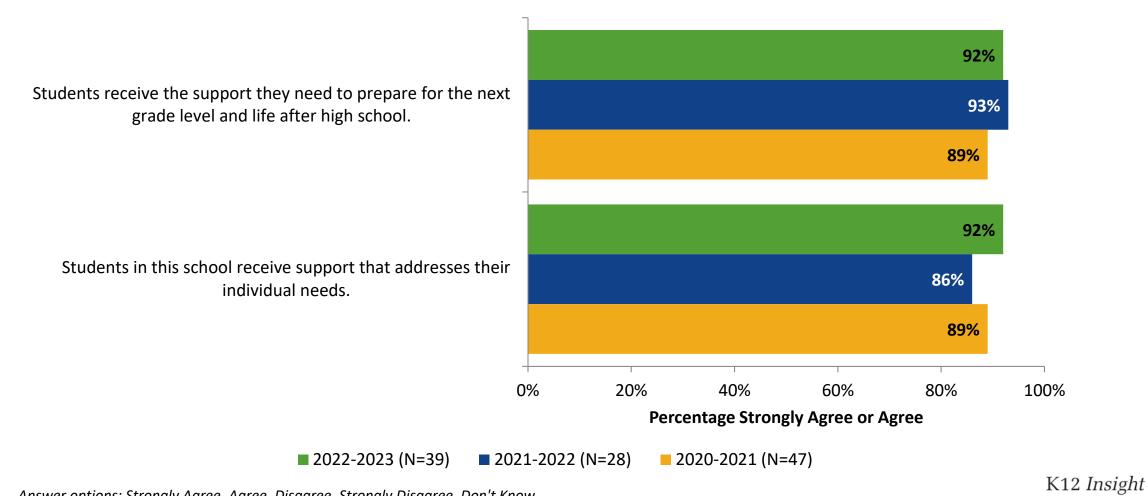

### **Student Support: Comparison Over Time**

## **Student Support: Comparison Over Time (Continued)**

How strongly do you agree or disagree with the following statements?

38 Answer options: Strongly Agree, Agree, Disagree, Strongly Disagree, Don't Know