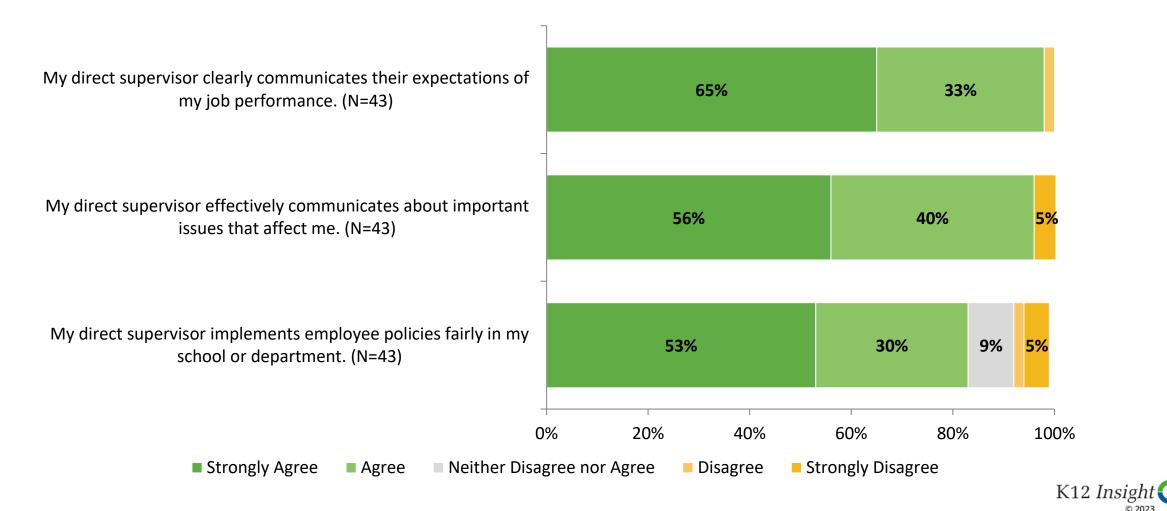

# **Worksite Leadership (Continued)**

How strongly do you agree or disagree with the following statements?