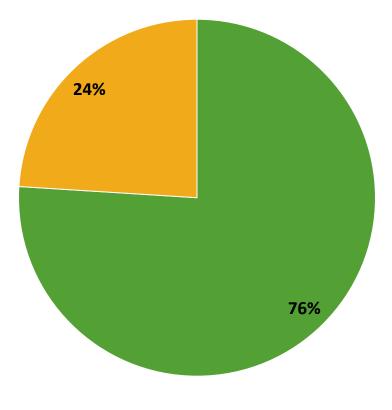

## **Interaction with Principals and/or Assistant Principals**

This past school year, have you reached out to the principal and/or assistant principal(s) with a need or concern? (N=38)