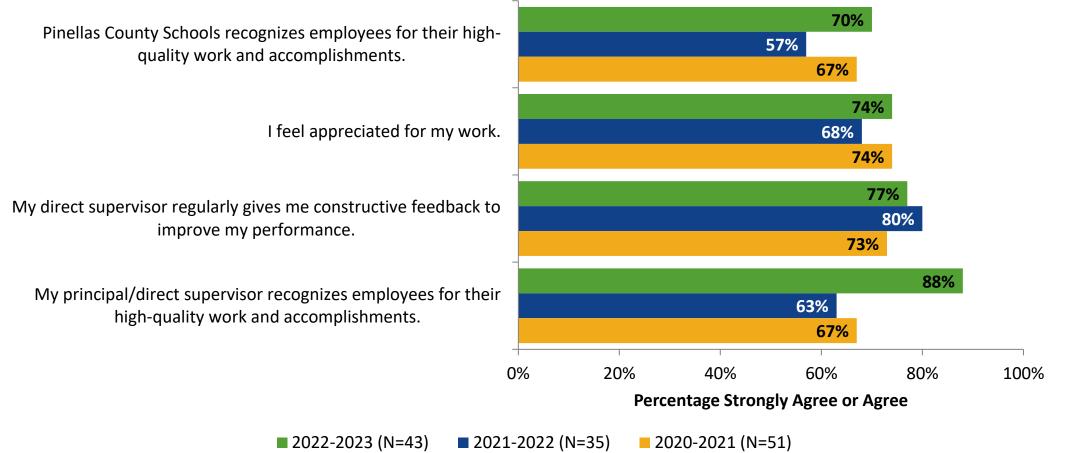

Answer options: Strongly Agree, Agree, Neither Disagree nor Agree, Disagree, Strongly Disagree Note: 0% indicates a question was not asked during that survey administration.

K12 Insight

## Worksite Leadership: Comparison Over Time (Continued)

How strongly do you agree or disagree with the following statements?



2022-2023 (N=43) 2021-2022 (N=35)

K12 Insight

Answer options: Strongly Agree, Agree, Neither Disagree nor Agree, Disagree, Strongly Disagree Note: 0% indicates a question was not asked during that survey administration.

## **Feedback and Recognition**

How strongly do you agree or disagree with the following statements?



18 Answer options: Strongly Agree, Agree, Neither Disagree nor Agree, Disagree, Strongly Disagree

#### Feedback and Recognition: Comparison Over Time





# **Work Environment**

How strongly do you agree or disagree with the following statements?



# Work Environment (Continued)



# **Work Environment: Comparison Over Time**

How strongly do you agree or disagree with the following statements?



K12 Insight

Answer options: Strongly Agree, Agree, Neither Disagree nor Agree, Disagree, Strongly Disagree Note: 0% indicates a question was not asked during that survey administration.

# Work Environment: Comparison Over Time (Continued)

How strongly do you agree or disagree with the following statements?



Note: 0% indicates a question was not asked during that survey administration.

23

## **Career Growth and Training Opportunities**



## **Career Growth and Training Opportunities (Continued)**



## **Career Growth and Training Oppo