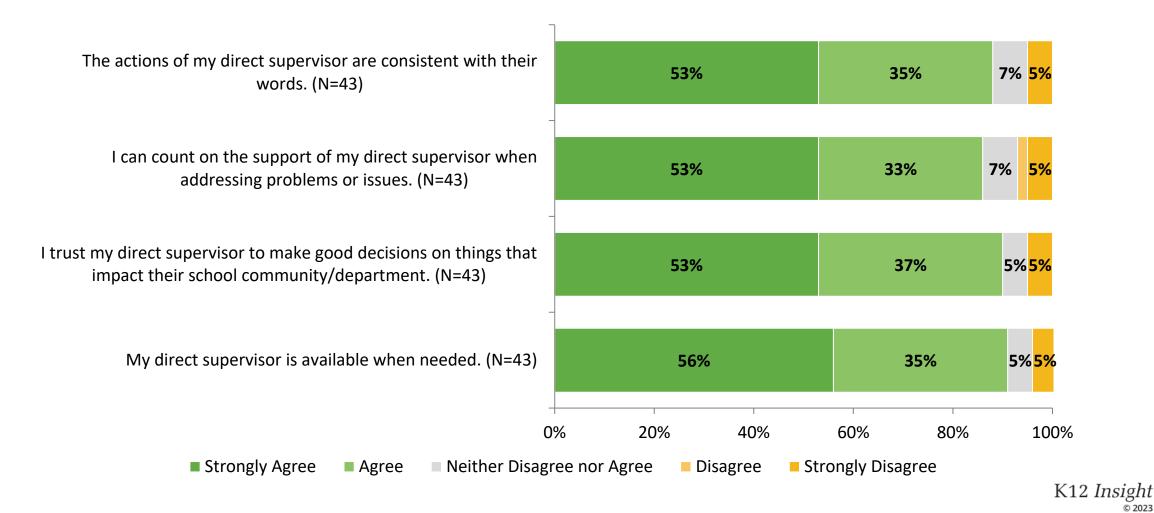

# **Worksite Leadership**

# **Worksite Leadership (Continued)**

# **Worksite Leadership (Continued)**

How strongly do you agree or disagree with the following statements?