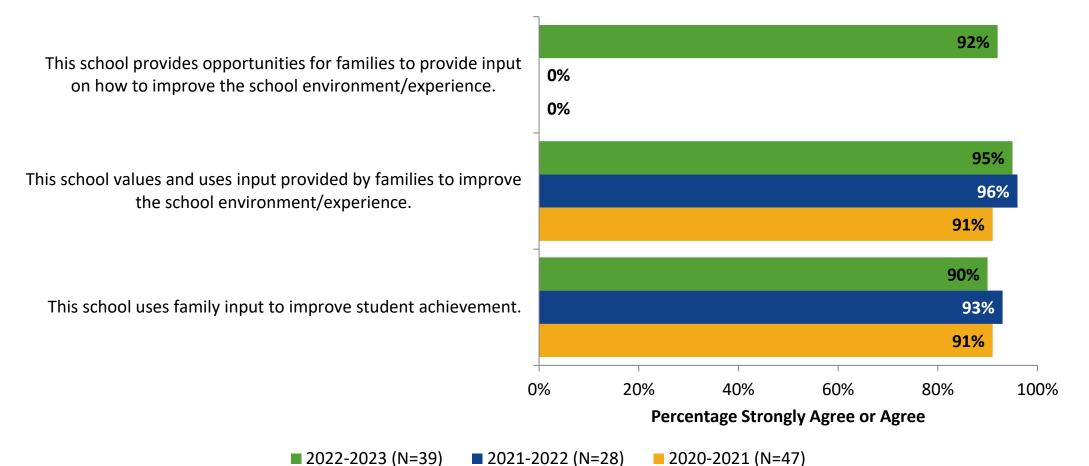

### **Family Involvement: Comparison Over Time**

How strongly do you agree or disagree with the following statements?

Answer options: Strongly Agree, Agree, Disagree, Strongly Disagree, Don't Know

Note: 0% indicates a question was not asked during that survey administration.

46

K12 Insight 🔿