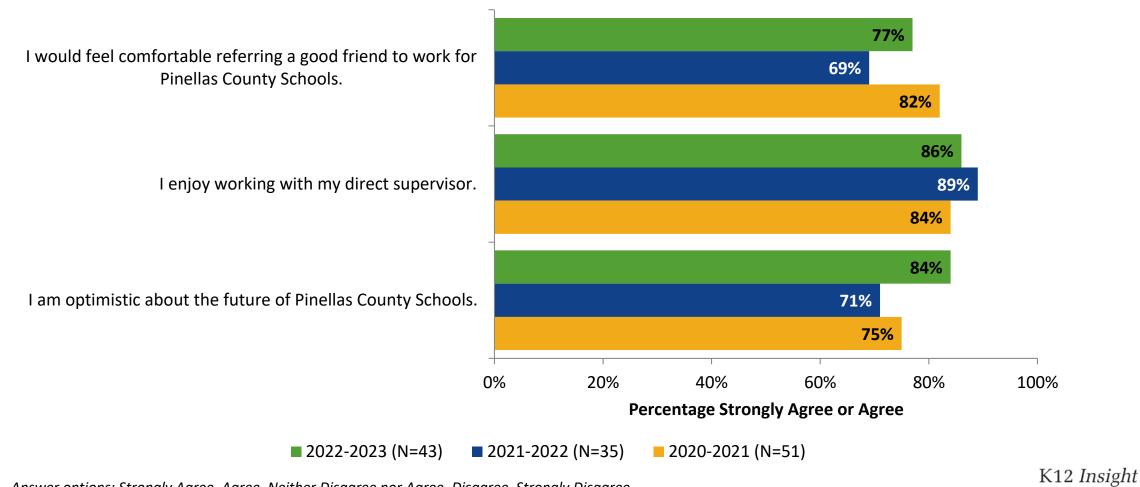

#### **Overall Engagement: Comparison Over Time**

How strongly do you agree or disagree with the following statements?

Answer options: Strongly Agree, Agree, Neither Disagree nor Agree, Disagree, Strongly Disagree

## **Overall Engagement: Comparison Over Time (Continued)**

How strongly do you agree or disagree with the following statements?

Answer options: Strongly Agree, Agree, Neither Disagree nor Agree, Disagree, Strongly Disagree