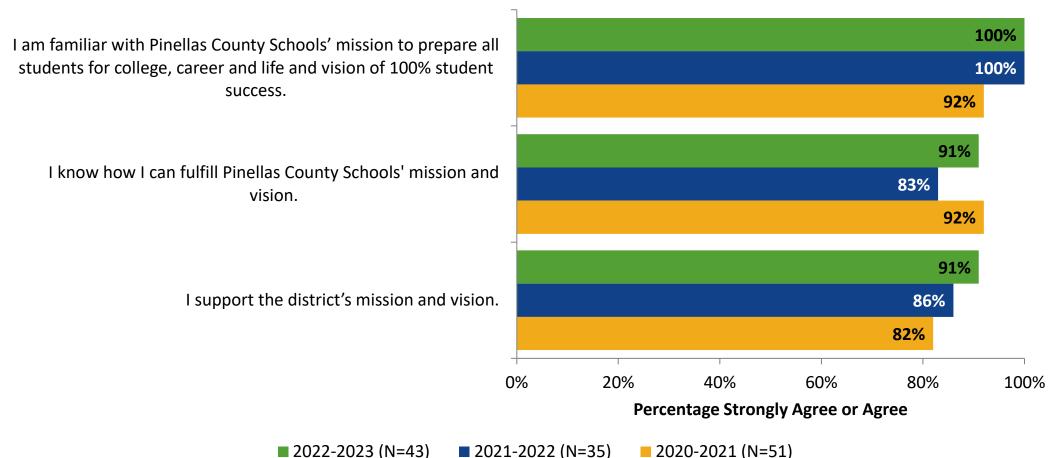

#### **Mission and Vision: Comparison Over Time**

How strongly do you agree or disagree with the following statements?

Answer options: Strongly Agree, Agree, Neither Disagree nor Agree, Disagree, Strongly Disagree

Note: 0% indicates a question was not asked during that survey administration.

8

## **Mission and Vision: Comparison Over Time (Continued)**

How strongly do you agree or disagree with the following statements?

Answer options: Strongly Agree, Agree, Neither Disagree nor Agree, Disagree, Strongly Disagree Note: 0% indicates a question was not asked during that survey administration.

9