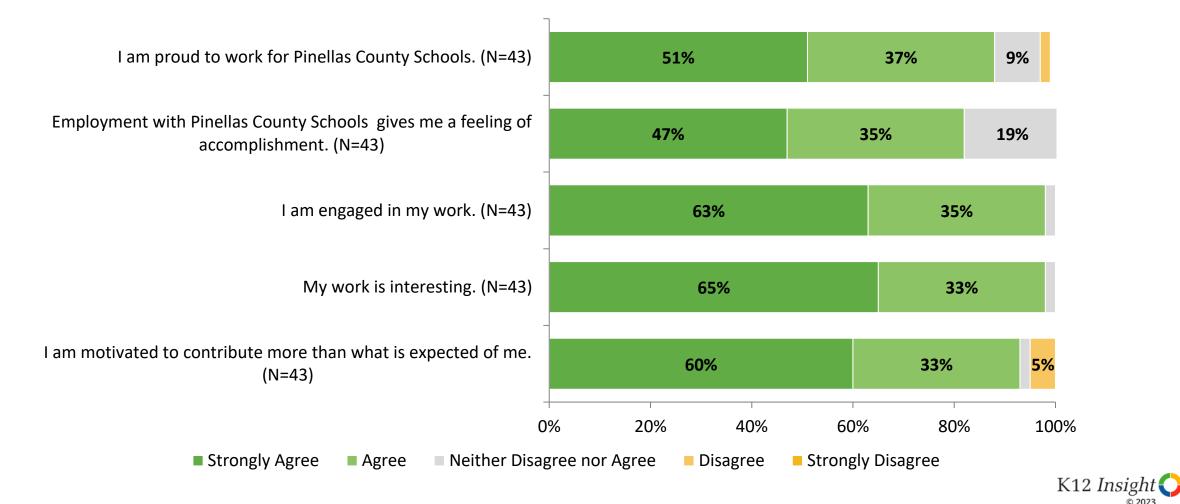

#### **Employee Survey: Fuguitt Elementary**

Results

2022-2023 School Year





# **Overall Engagement**

How strongly do you agree or disagree with the following statements?



# **Overall Engagement (Continued)**



#### **Overall Engagement: Comparison Over Time**

How strongly do you agree or disagree with the following statements?



Answer options: Strongly Agree, Agree, Neither Disagree nor Agree, Disagree, Strongly Disagree

## **Overall Engagement: Comparison Over Time (Continued)**

How strongly do you agree or disagree with the following statements?



Answer options: Strongly Agree, Agree, Neither Disagree nor Agree, Disagree, Strongly Disagree

5

## **Mission and Vision**



# **Mission and Vision (Continued)**

How strongly do you agree or disagree with the following statements?



#### **Mission and Vision: Comparison Over Time**

How strongly do you agree or disagree with the following statements?



Answer options: Strongly Agree, Agree, Neithe