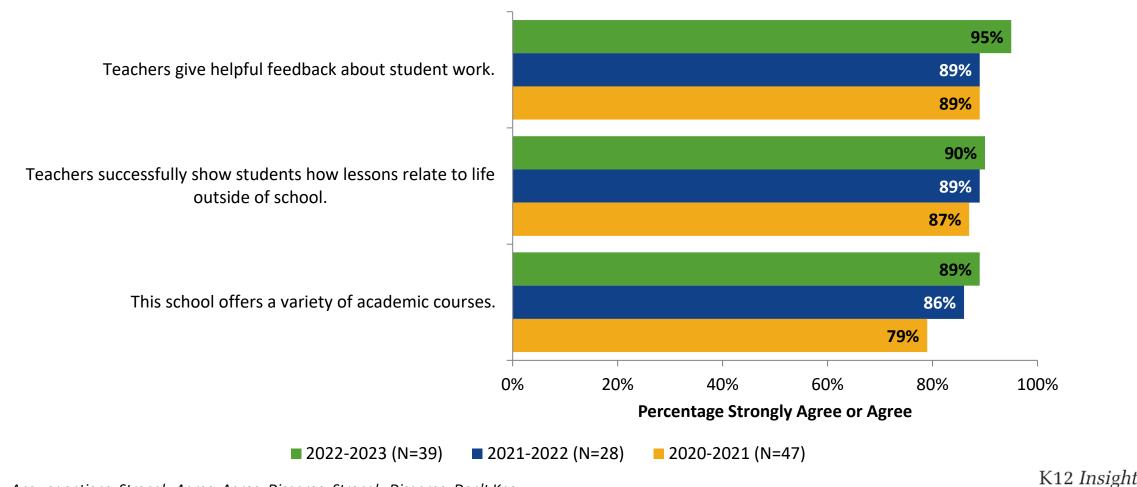

## Academic Support: Comparison Over Time (Continued)

How strongly do you agree or disagree with the following statements?

34