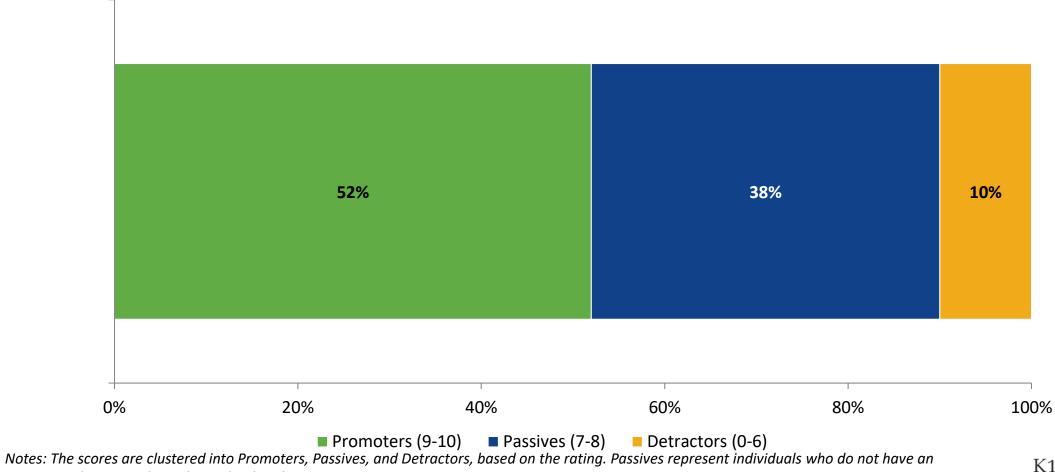

#### **Net Promoter Score - School**

How likely is it that you would recommend your school to a family member or friend? (N=34)

54

K12 Insight 🔾

#### **Net Promoter Score - District**

How likely is it that you would recommend Pinellas County Schools to a family member or friend? (N=42)

unequivocal opinion about their school or district.

57

K12 Insight 🔿