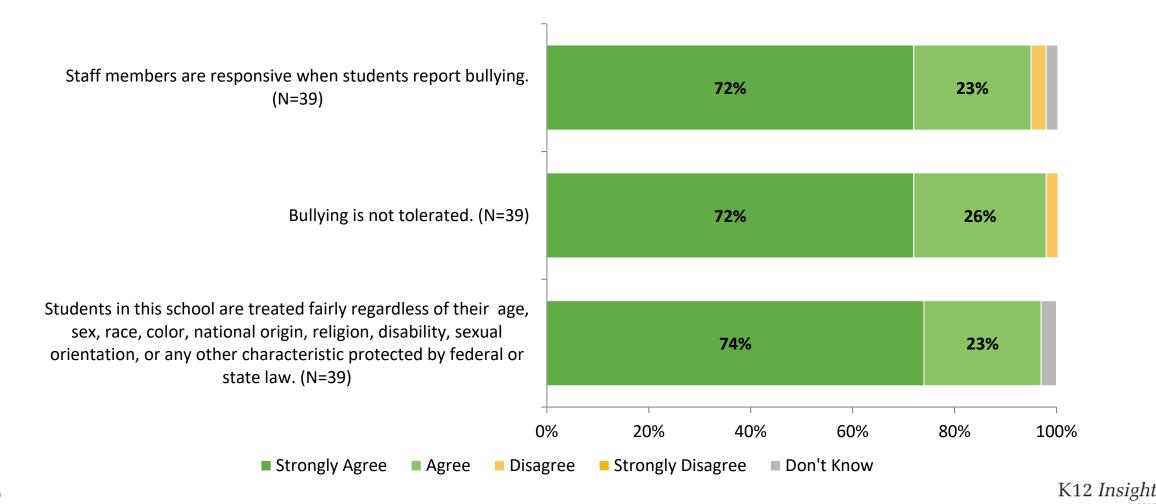

istant principal(s) with a need or concern? (N=38)





# **Family Involvement**



# **Family Involvement (Continued)**



### **Family Involvement: Comparison Over Time**

How strongly do you agree or disagree with the following statements?



Answer options: Strongly Agree, Agree, Disagree, Strongly Disagree, Don't Know

Note: 0% indicates a question was not asked during that survey administration.

46

K12 Insight 🔿

# Family Involvement: Comparison Over Time (Continued)

How strongly do you agree or disagree with the following statements?



Answer options: Strongly Agree, Agree, Disagree, Strongly Disagree, Don't Know

Note: 0% indicates a question was not asked during that survey administration.

47

K12 Insight 🔿

# **Safety and Behavior**



# **Safety and Behavior (Continued)**



### **Safety and Behavior: Comparison Over Time**

How strongly do you agree or disagree with the following statements?



Answer options: Strongly Agree, Agree, Disagree, Strongly Disagree, Don't Know

Note: 0% indicates a question was not asked during that survey administration.

50



## Safety and Behavior: Comparison Over Time (Continued)

How strongly do you agree or disagree with the following statements?



2022-2023 (N=39) 2021-2022 (N=28)

Answer options: Strongly Agree, Agree, Disagree, Strongly Disagree, Don't Know

Note: 0% indicates a question was not asked during that survey administration.

51

K12 Insight

### **Highest Ranking Indicators**

| Survey Item                                                                                                               | Perce