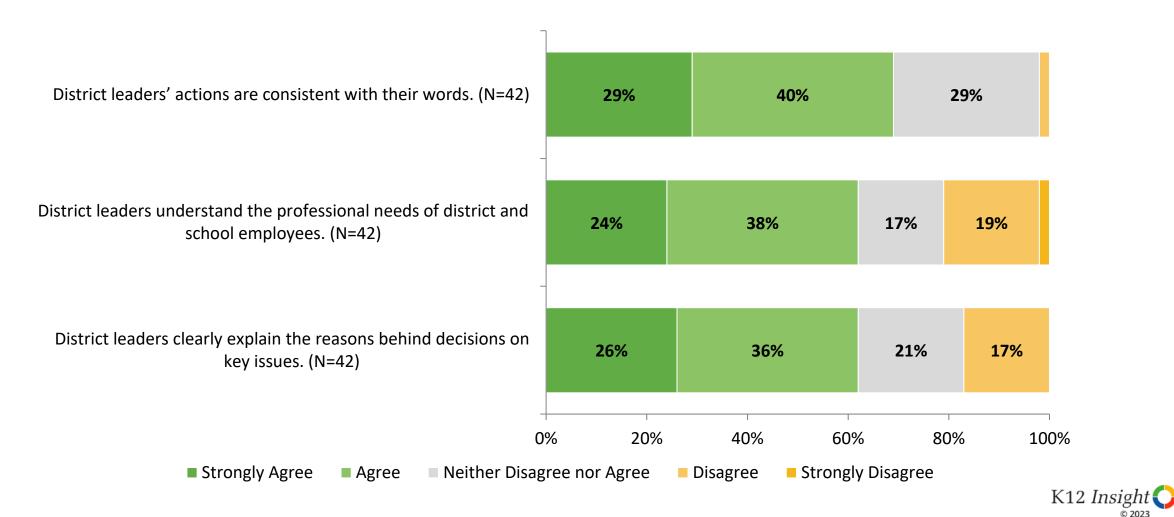

# **District Leadership**

How strongly do you agree or disagree with the following statements?

# **District Leadership (Continued)**

How strongly do you agree or disagree with the following statements?