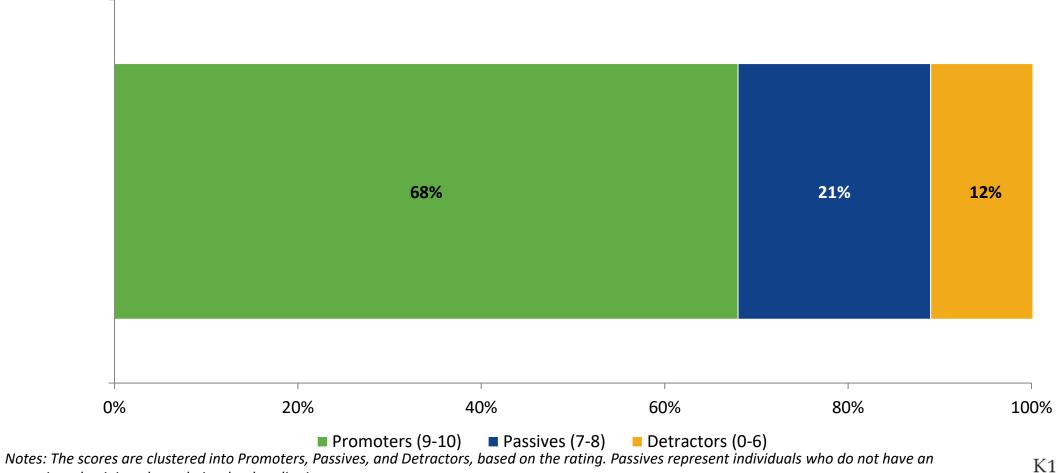

### **Impact on Rating of School**

How do the following areas impact your rating of your school?

© 202

Worksite Environment (e.g., atmosphere, relationships with colleagues, collaboration, resources) (N=39)