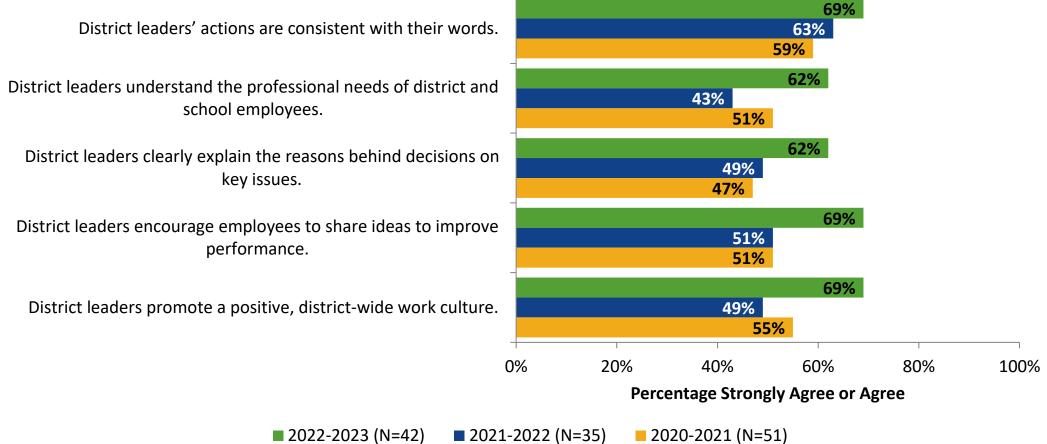

#### **District Leadership: Comparison Over Time**

How strongly do you agree or disagree with the following statements?

<sup>12</sup> Answer options: Strongly Agree, Agree, Neither Disagree nor Agree, Disagree, Strongly Disagree