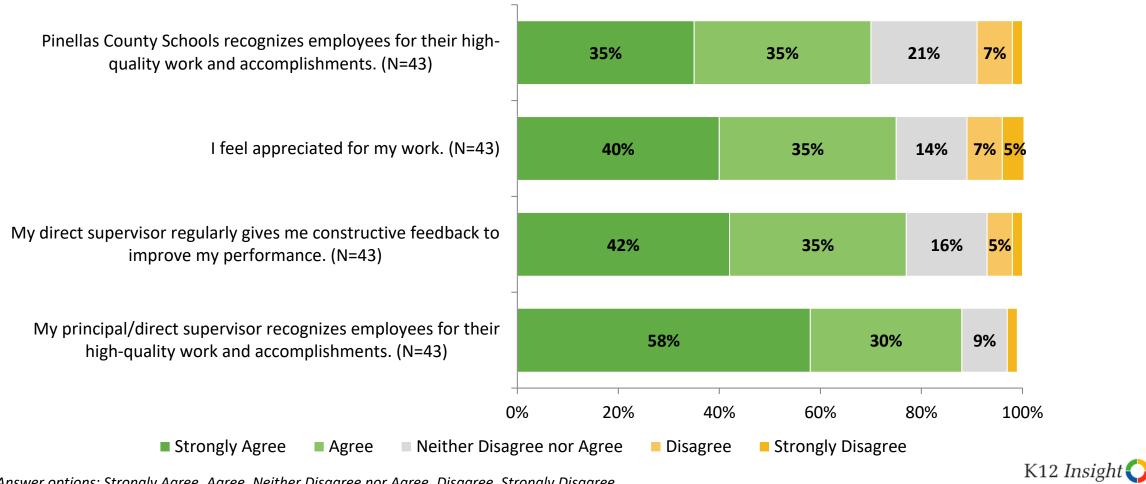

## **Feedback and Recognition**

How strongly do you agree or disagree with the following statements?

18 Answer options: Strongly Agree, Agree, Neither Disagree nor Agree, Disagree, Strongly Disagree