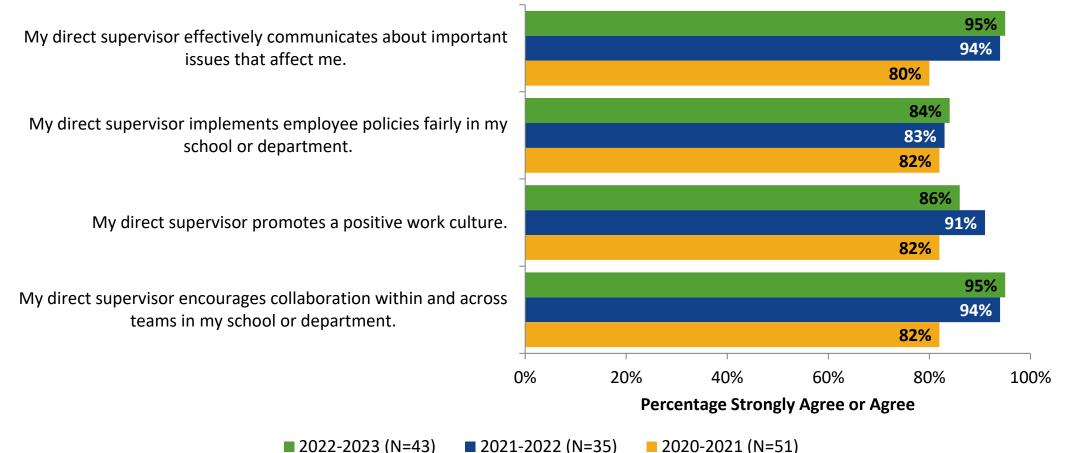

#### **Worksite Leadership: Comparison Over Time**

How strongly do you agree or disagree with the following statements?

2022-2023 (N=43) 2021-2022 (N=35)

Answer options: Strongly Agree, Agree, Neither Disagree nor Agree, Disagree, Strongly Disagree Note: 0% indicates a question was not asked during that survey administration.

## Worksite Leadership: Comparison Over Time (Continued)

How strongly do you agree or disagree with the following statements?

2022-2023 (N=43) 2021-2022 (N=35)

K12 Insight

Answer options: Strongly Agree, Agree, Neither Disagree nor Agree, Disagree, Strongly Disagree Note: 0% indicates a question was not asked during that survey administration.