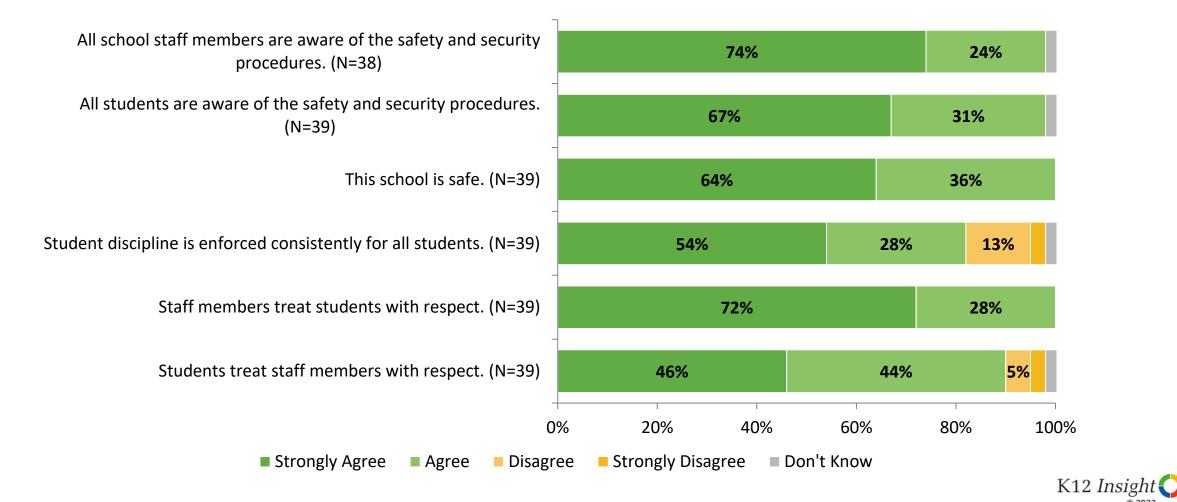

u reached out to the principal and/or assistant principal(s) with a need or concern? (N=38)





# **Family Involvement**



# **Family Involvement (Continued)**



### **Family Involvement: Comparison Over Time**

How strongly do you agree or disagree with the following statements?



Answer options: Strongly Agree, Agree, Disagree, Strongly Disagree, Don't Know

Note: 0% indicates a question was not asked during that survey administration.

46

K12 Insight 🔿

# Family Involvement: Comparison Over Time (Continued)

How strongly do you agree or disagree with the following statements?



Answer options: Strongly Agree, Agree, Disagree, Strongly Disagree, Don't Know

Note: 0% indicates a question was not asked during that survey administration.

47

K12 Insight 🔿

# **Safety and Behavior**



# **Safety and Behavior (Continued)**



### **Safety and Behavior: Comparison Over Time**

How strongly do you agree or disagree with the following statements?



Answer options: Strongly Agree, Agree, Disagree, Strongly Disagree, Don't Know

Note: 0% indicates a question was not asked during that survey administration.

50



## Safety and Behavior: Comparison Over Time (Continued)

How strongly do you agree or disagree with the following statements?



2022-2023 (N=39) 2021-2022 (N=28)

Answer options: Strongly Agree, Agree, Disagree, Strongly Disagree, Don't Know

Note: 0% indicates a question was not asked during that survey administration.

51

K12 Insight

### **Highest Ranking Indicators**

| Survey Item