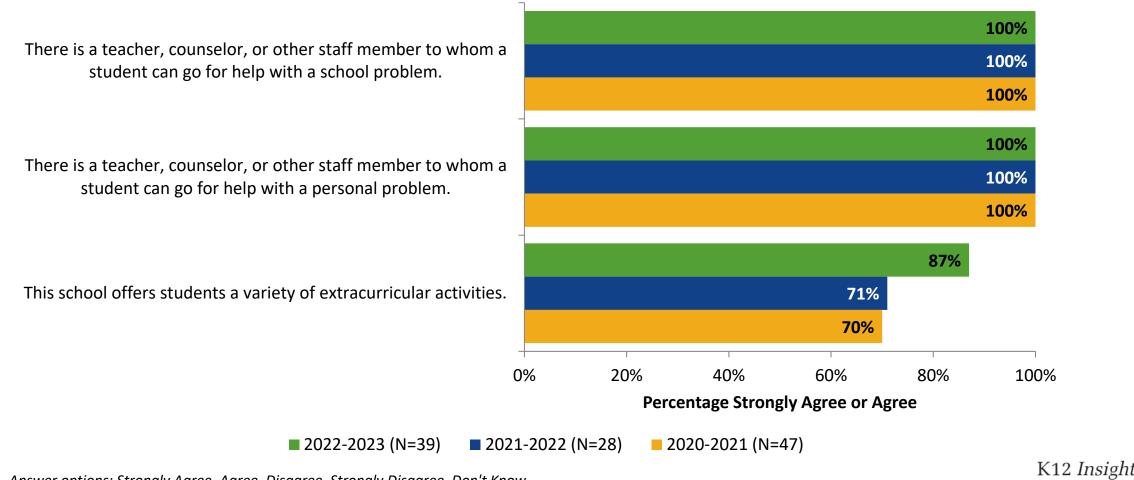

### **Student Support: Comparison Over Time**

## **Student Support: Comparison Over Time (Continued)**

How strongly do you agree or disagree with the following statements?

38 Answer options: Strongly Agree, Agree, Disagree, Strongly Disagree, Don't Know