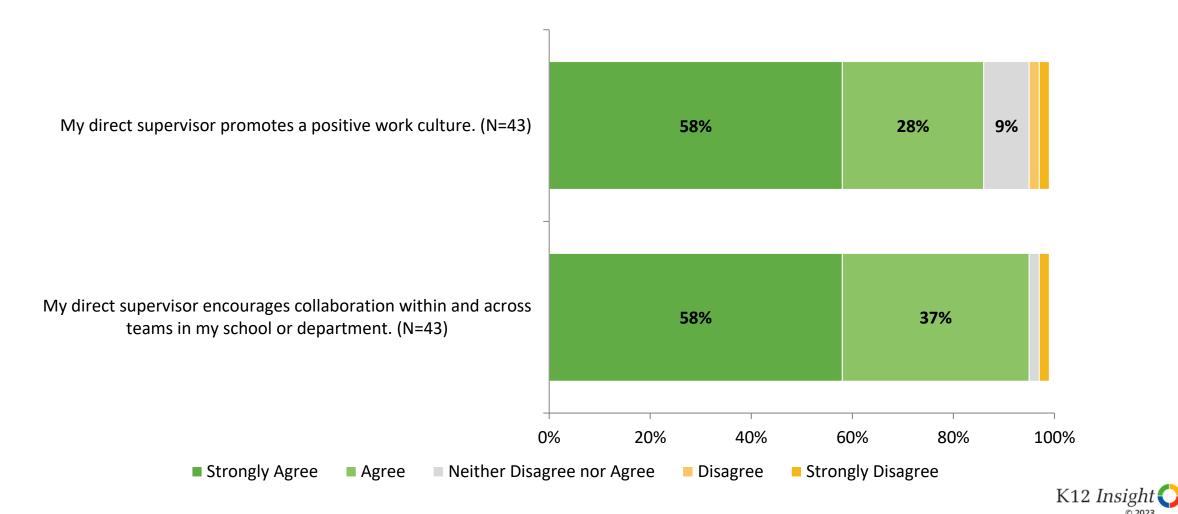

# **Worksite Leadership (Continued)**

How strongly do you agree or disagree with the following statements?