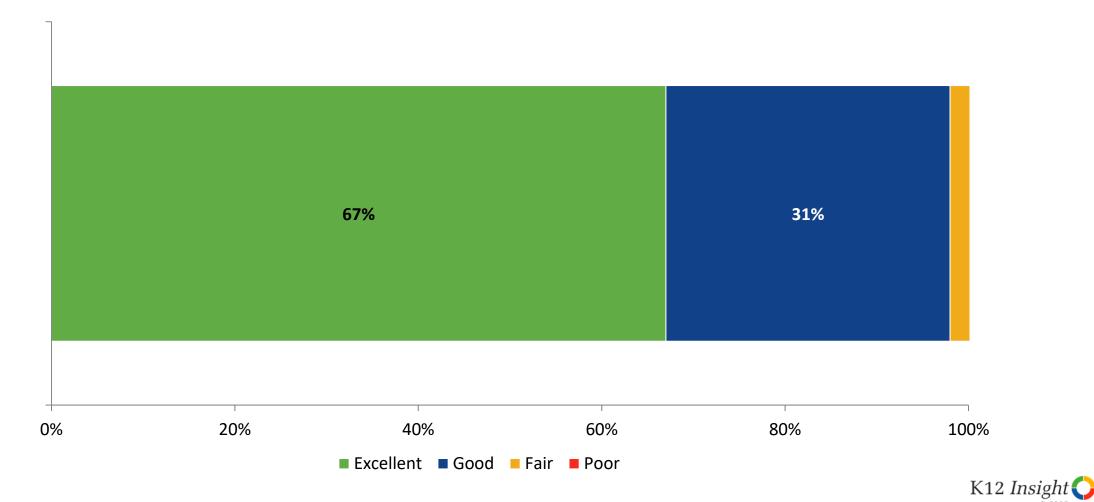

# **Overall Quality**

How would you rate the overall quality of the education at your school? (N=39)