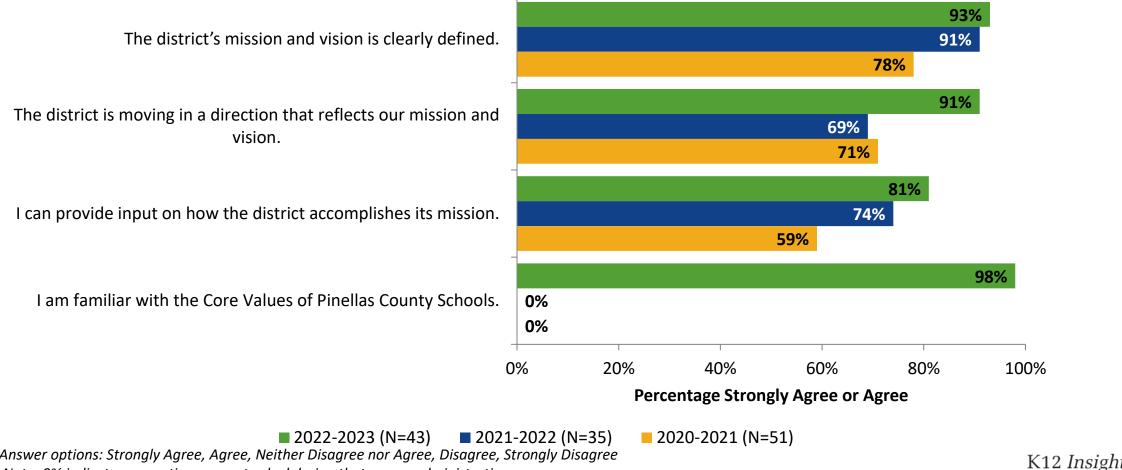

#### **Mission and Vision: Comparison Over Time**

How strongly do you agree or disagree with the following statements?

Answer options: Strongly Agree, Agree, Neither Disagree nor Agree, Disagree, Strongly Disagree

Note: 0% indicates a question was not asked during that survey administration.

8