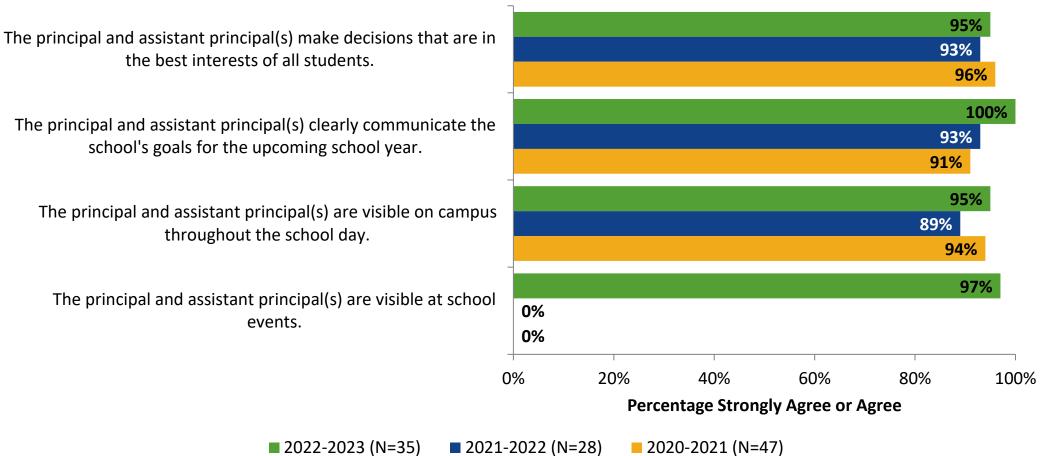

## **School Leadership: Comparison Over Time**

How strongly do you agree or disagree with the following statements?

Answer options: Strongly Agree, Agree, Disagree, Strongly Disagree, Don't Know

Note: 0% indicates a question was not asked during that survey administration.