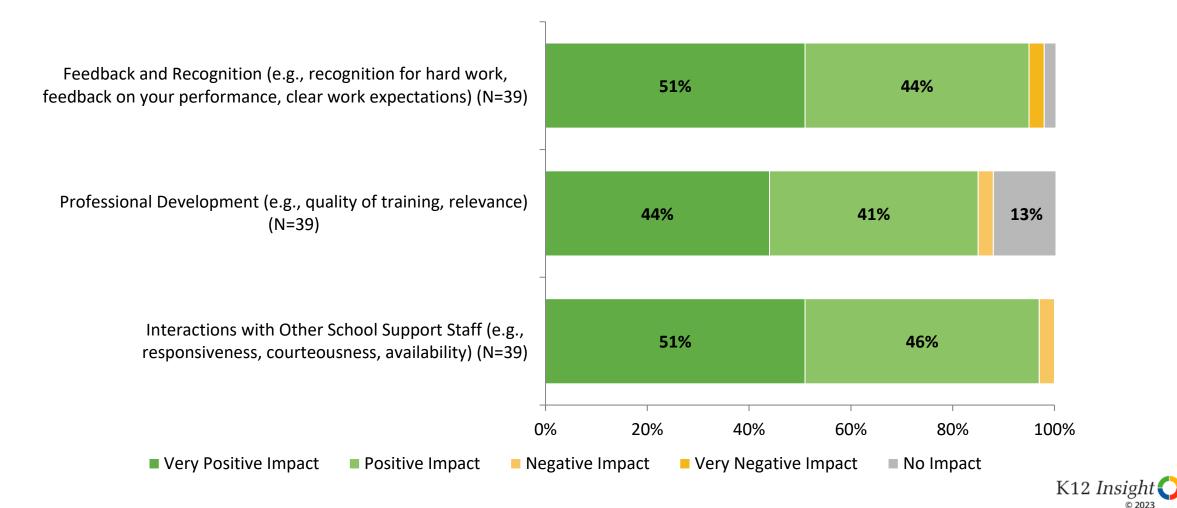

### **Impact on Rating of School**

How do the following areas impact your rating of your school?

© 202

Worksite Environment (e.g., atmosphere, relationships with colleagues, collaboration, resources) (N=39)

Positive Impact

Very Positive Impact

## Impact on Rating of School (Continued)

How do the following areas impact your rating of your school?