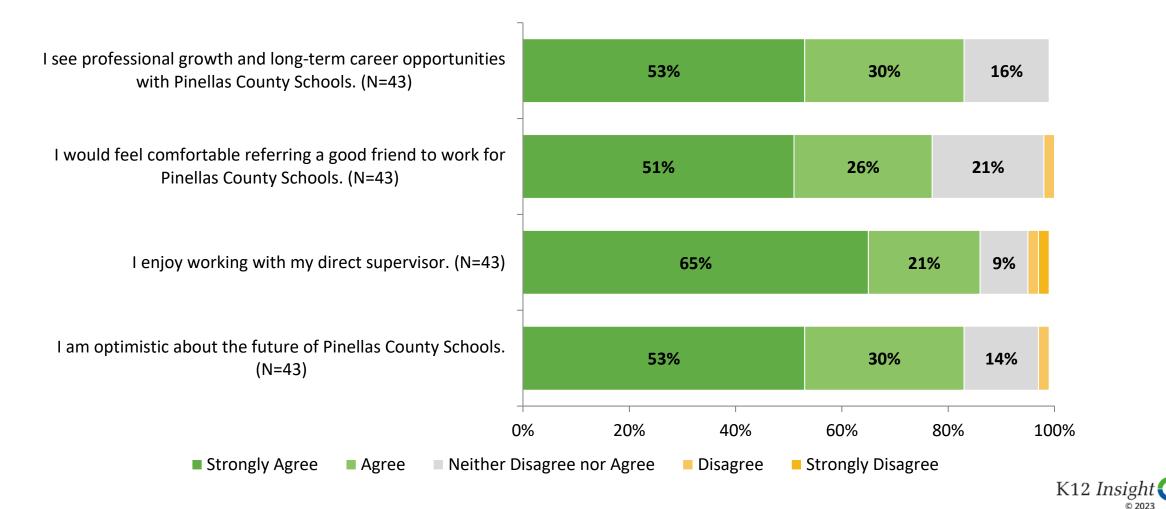

#### **Overall Engagement: Comparison Over Time**

How strongly do you agree or disagree with the following statements?

Answer options: Strongly Agree, Agree, Neither Disagree nor Agree, Disagree, Strongly Disagree

## **Overall Engagement: Comparison Over Time (Continued)**

How strongly do you agree or disagree with the following statements?

Answer options: Strongly Agree, Agree, Neither Disagree nor Agree, Disagree, Strongly Disagree