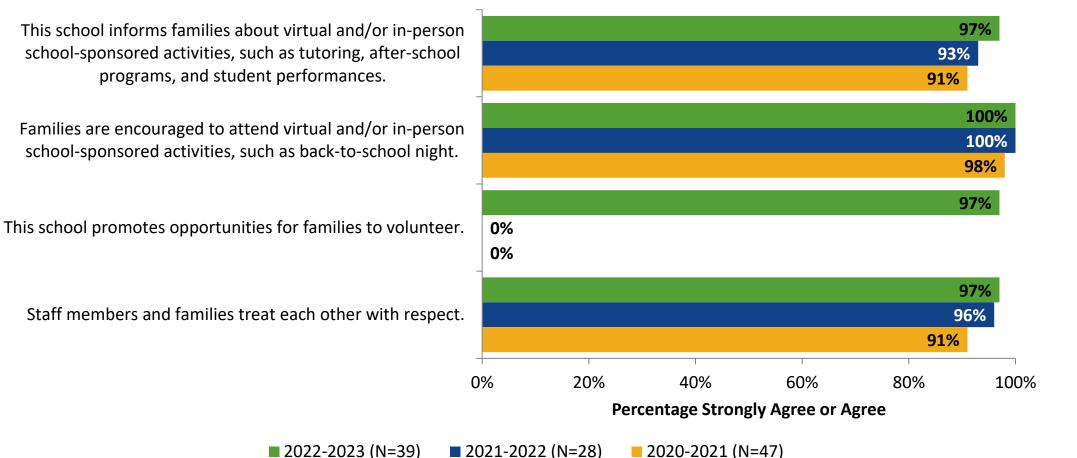

# **Family Involvement (Continued)**

### **Family Involvement: Comparison Over Time**

How strongly do you agree or disagree with the following statements?

Answer options: Strongly Agree, Agree, Disagree, Strongly Disagree, Don't Know

Note: 0% indicates a question was not asked during that survey administration.

46

K12 Insight 🔿