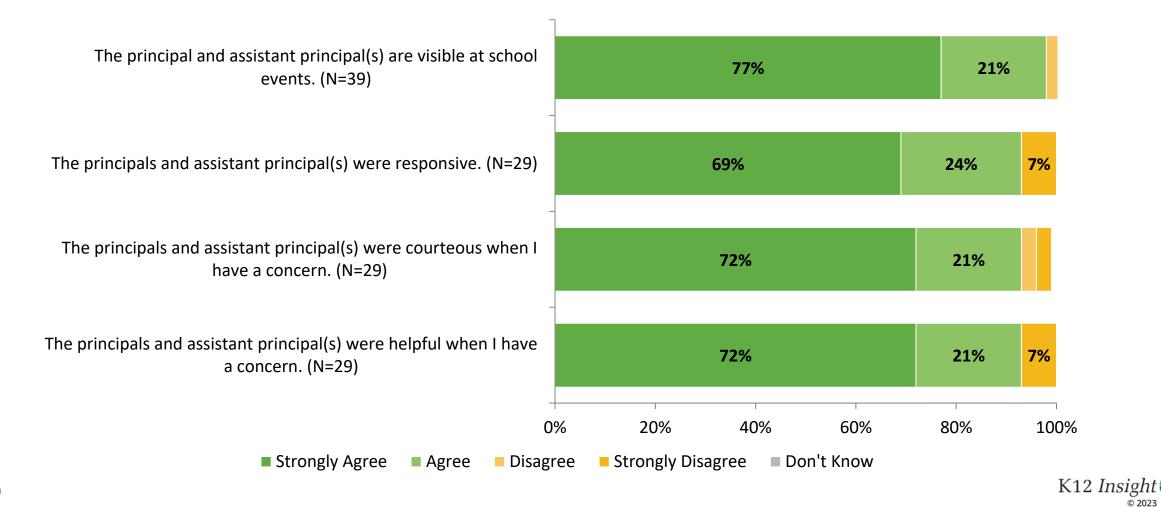

agree or disagree with the following statements?



33 Answer options: Strongly Agree, Agree, Disagree, Strongly Disagree, Don't Know

## Academic Support: Comparison Over Time (Continued)

How strongly do you agree or disagree with the following statements?





34

## **Student Support**

How strongly do you agree or disagree with the following statements?



# **Student Support (Continued)**

How strongly do you agree or disagree with the following statements?



### **Student Support: Comparison Over Time**





## **Student Support: Comparison Over Time (Continued)**

How strongly do you agree or disagree with the following statements?



38 Answer options: Strongly Agree, Agree, Disagree, Strongly Disagree, Don't Know

# **School Leadership**



# **School Leadership (Continued)**



## **School Leadership: Comparison Over Time**

How strongly do you agree or disagree with the following statements?



Answer options: Strongly Agree, Agree, Disagree, Strongly Disagree, Don't Know

Note: 0% indicates a question was not asked during that survey administration.

41

K12 Insight 🗘

# **School Leadership: Comparison Over Time (Continued)**

How strongly do you agree or disagree with the following statements?



Note: 0% indicates a question was not asked during that survey administration.

42

K12 Insight 🔾

## **Interaction with Principals and/or Assistant Principals**

This past school year, have you reached out to the principal and/or assistant principal(s) with a need or concern? (N=38)





# **Family Involvement**



# **Family Involvement (Continued)**



### **Fami