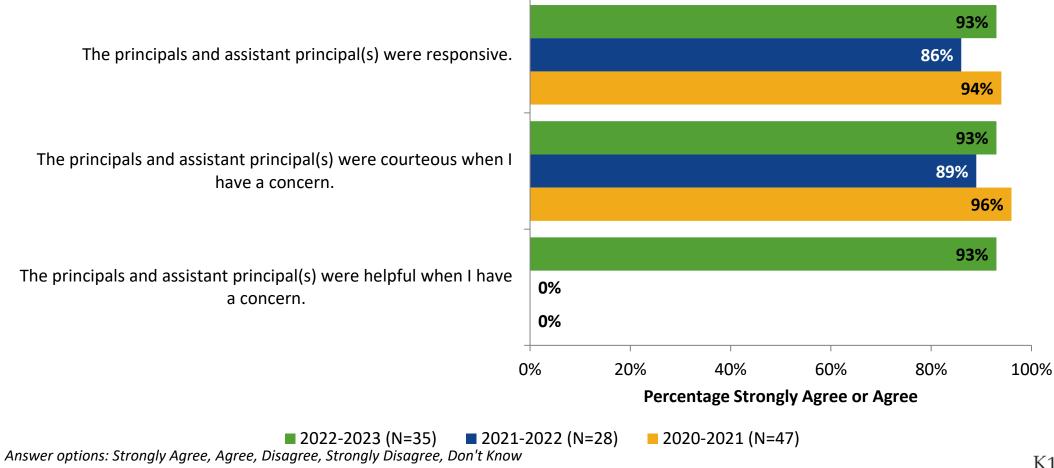

# **School Leadership: Comparison Over Time (Continued)**

How strongly do you agree or disagree with the following statements?

Note: 0% indicates a question was not asked during that survey administration.