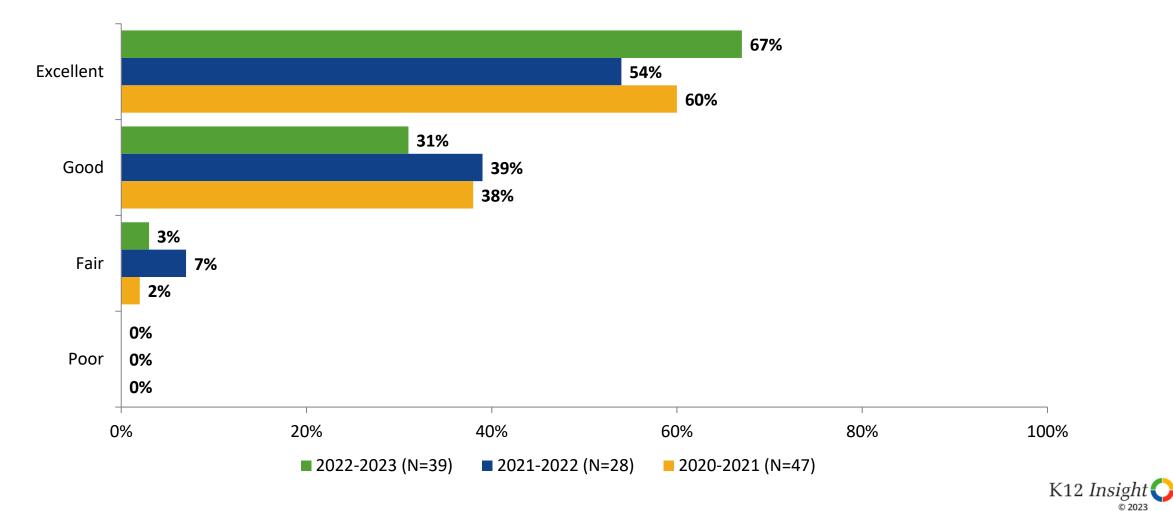

## **Overall Quality: Comparison Over Time**

How would you rate the overall quality of the education at your school?