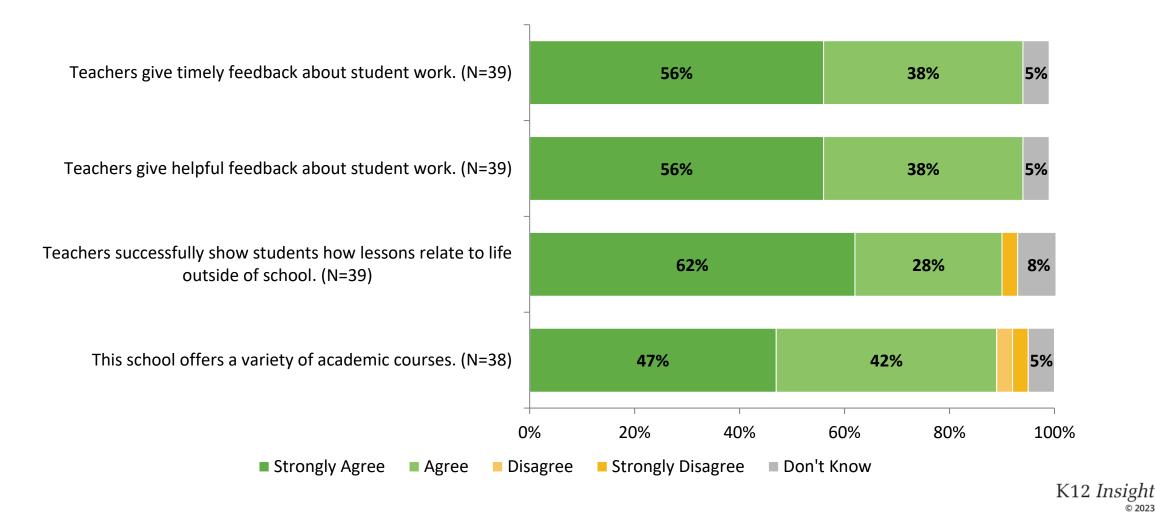

do you agree or disagree with the following statements?



Answer options: Strongly Agree, Agree, Neither Disagree nor Agree, Disagree, Strongly Disagree

27

K12 Insight 🔾

#### **Career Growth and Training Opportunities: Comparison Over Time (Continued)**

How strongly do you agree or disagree with the following statements?



<sup>28</sup> Answer options: Strongly Agree, Agree, Neither Disagree nor Agree, Disagree, Strongly Disagree

# **Overall Quality**

How would you rate the overall quality of the education at your school? (N=39)



## **Overall Quality: Comparison Over Time**

How would you rate the overall quality of the education at your school?



# **Academic Support**

How strongly do you agree or disagree with the following statements?



# **Academic Support (Continued)**



### **Academic Support: Comparison Over Time**

How strongly do you agree or disagree with the following statements?



33 Answer options: Strongly Agree, Agree, Disagree, Strongly Disagree, Don't Know

## Academic Support: Comparison Over Time (Continued)

How strongly do you agree or disagree with the following statements?





34

## **Student Support**

How strongly do you agree or disagree with the following statements?



# **Student Support (Continued)**

How strongly do you agree or disagree with the following statements?



### **Student Support: Comparison Over Time**





## **Student Support: Comparison Over Time (Continued)**

How strongly do you agree or disagree with the following statements?



38 Answer options: Strongly Agree, Agree, Disagree, Strongly Disagree, Don't K