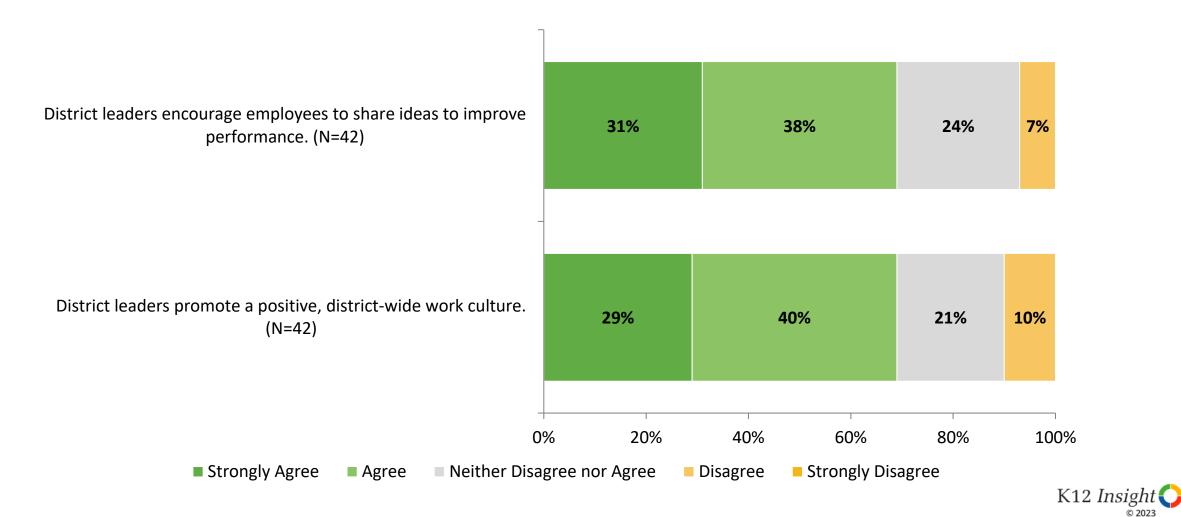

# **District Leadership**

How strongly do you agree or disagree with the following statements?

# **District Leadership (Continued)**

How strongly do you agree or disagree with the following statements?