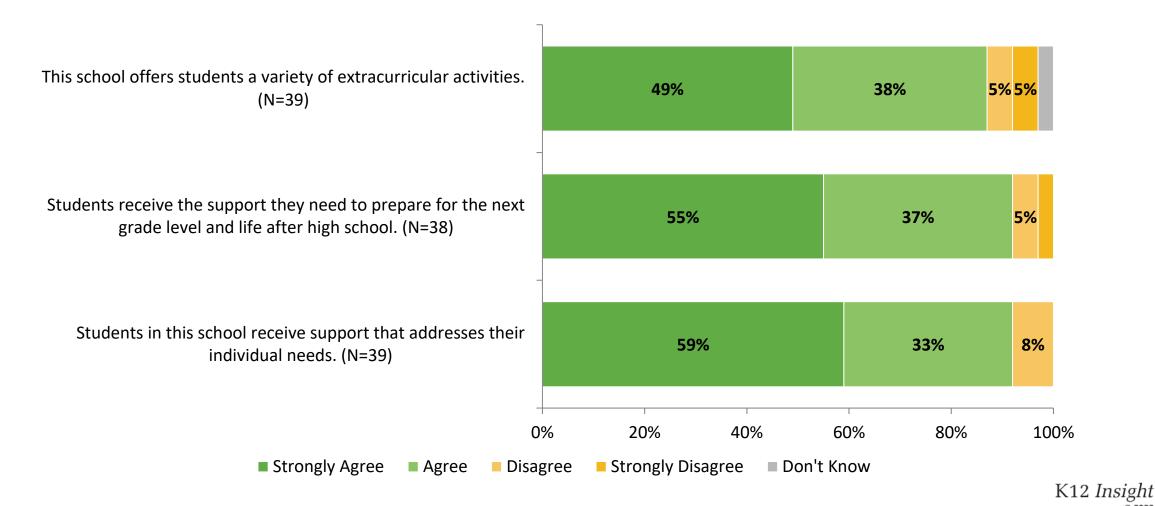

## **Student Support**

How strongly do you agree or disagree with the following statements?

# **Student Support (Continued)**

How strongly do you agree or disagree with the following statements?