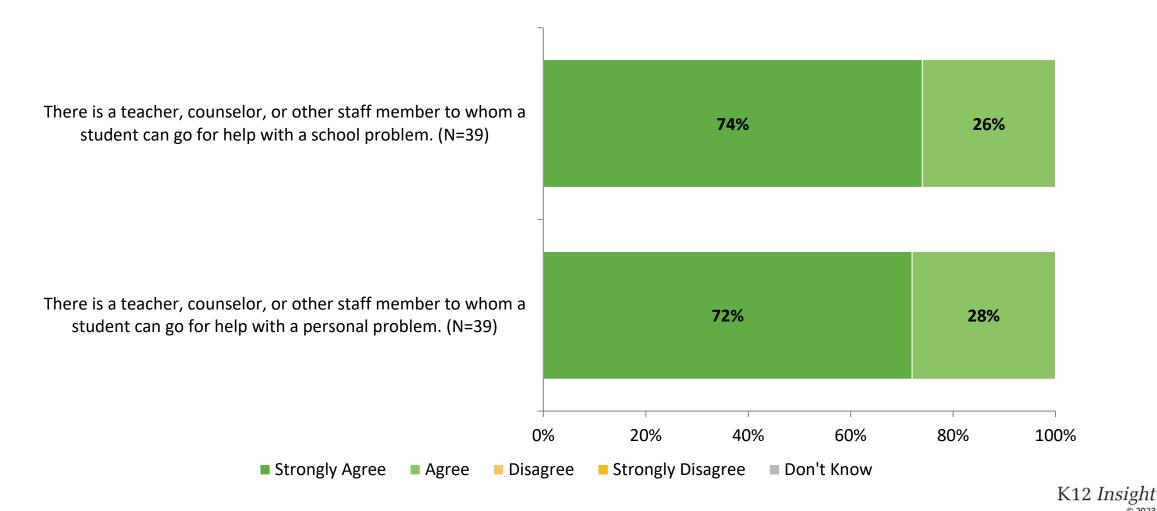

## **Student Support**

How strongly do you agree or disagree with the following statements?

# **Student Support (Continued)**

How strongly do you agree or disagree with the following statements?