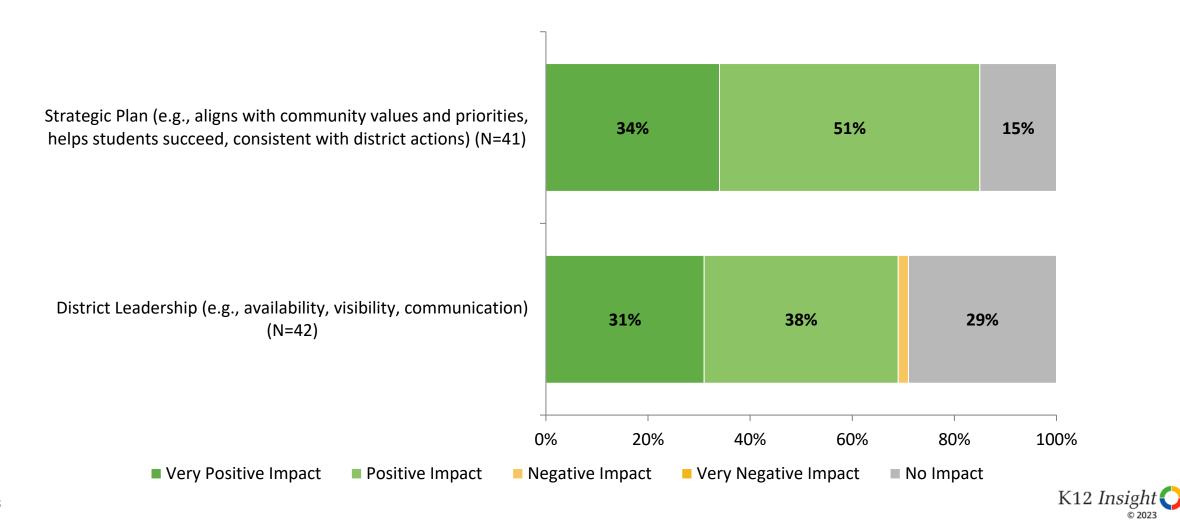

#### **Impact on Rating of Pinellas County Schools**

How do the following areas impact your rating of Pinellas County Schools?

© 202

### Impact on Rating of Pinellas County Schools (Continued)

How do the following areas impact your rating of Pinellas County Schools?