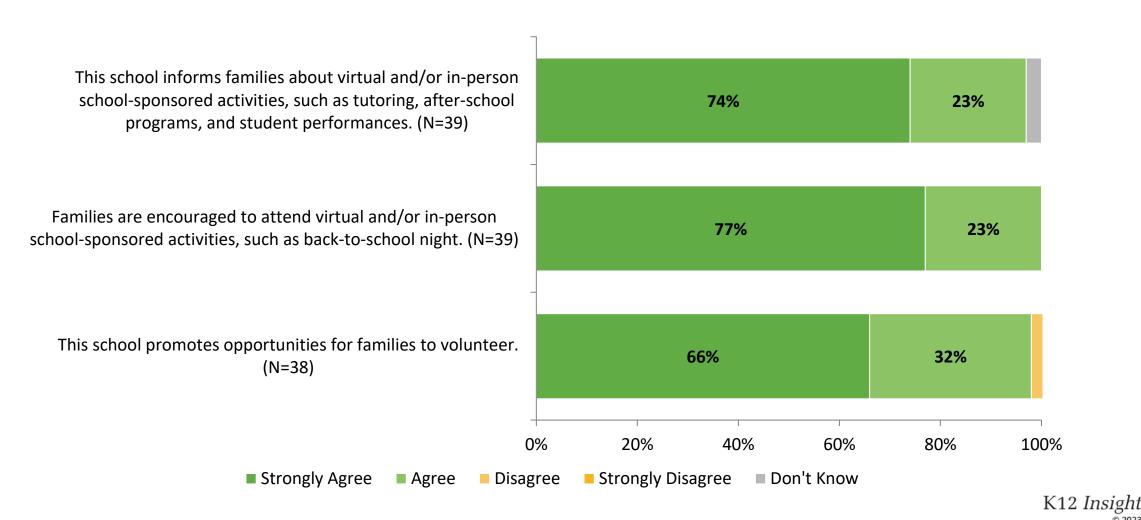

eadership**



# **School Leadership (Continued)**



## **School Leadership: Comparison Over Time**

How strongly do you agree or disagree with the following statements?



Answer options: Strongly Agree, Agree, Disagree, Strongly Disagree, Don't Know

Note: 0% indicates a question was not asked during that survey administration.

41

K12 Insight 🗘

# **School Leadership: Comparison Over Time (Continued)**

How strongly do you agree or disagree with the following statements?



Note: 0% indicates a question was not asked during that survey administration.

42

K12 Insight 🔾

## **Interaction with Principals and/or Assistant Principals**

This past school year, have you reached out to the principal and/or assistant principal(s) with a need or concern? (N=38)





# **Family Involvement**



# **Family Involvement (Continued)**



### **Family Involvement: Comparison Over Time**

How strongly do you agree or disagree with the following statements?



Answer options: Strongly Agree, Agree, Disagree, Strongly Disagree, Don't Know

Note: 0% indicates a question was not asked during that survey administration.

46

K12 Insight 🔿

# Family Involvement: Comparison Over Time (Continued)

How strongly do you agree or disagree with the following statements?



Answer options: Strongly Agree, Agree, Disagree, Strongly Disagree, Don't Know

Note: 0% indicates a question was not asked during that survey administration.

47

K12 Insight 🔿

# **Safety and Behavior**



# **Safety and Behavior (Continued)**



### **Safety and Behavior: Comparison Over Time**

How strongly do you agree or