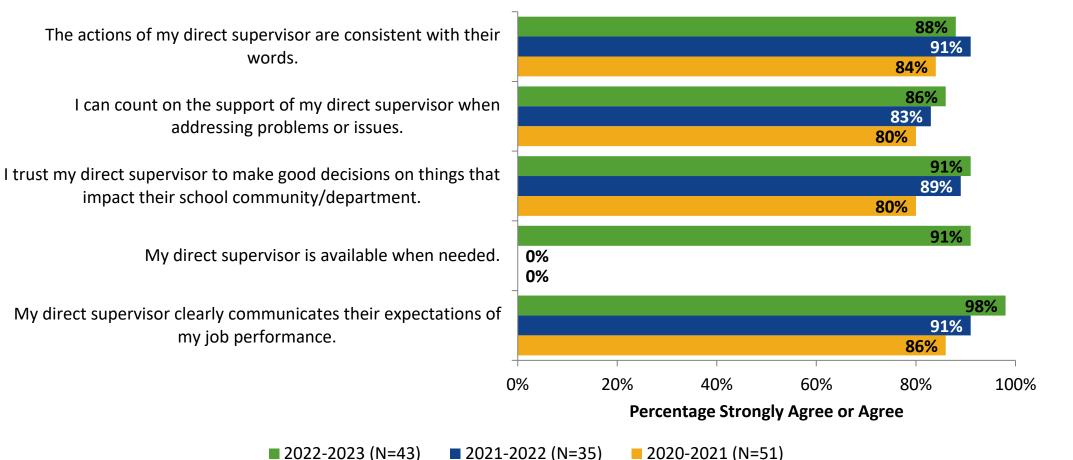

#### **District Leadership: Comparison Over Time**

How strongly do you agree or disagree with the following statements?

<sup>12</sup> Answer options: Strongly Agree, Agree, Neither Disagree nor Agree, Disagree, Strongly Disagree