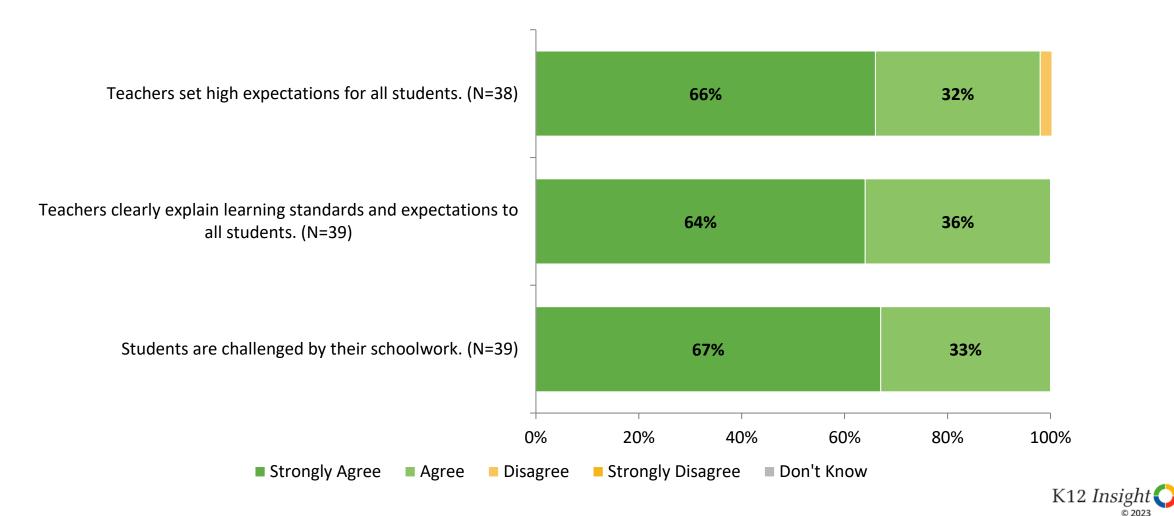

# **Academic Support**

How strongly do you agree or disagree with the following statements?

# **Academic Support (Continued)**