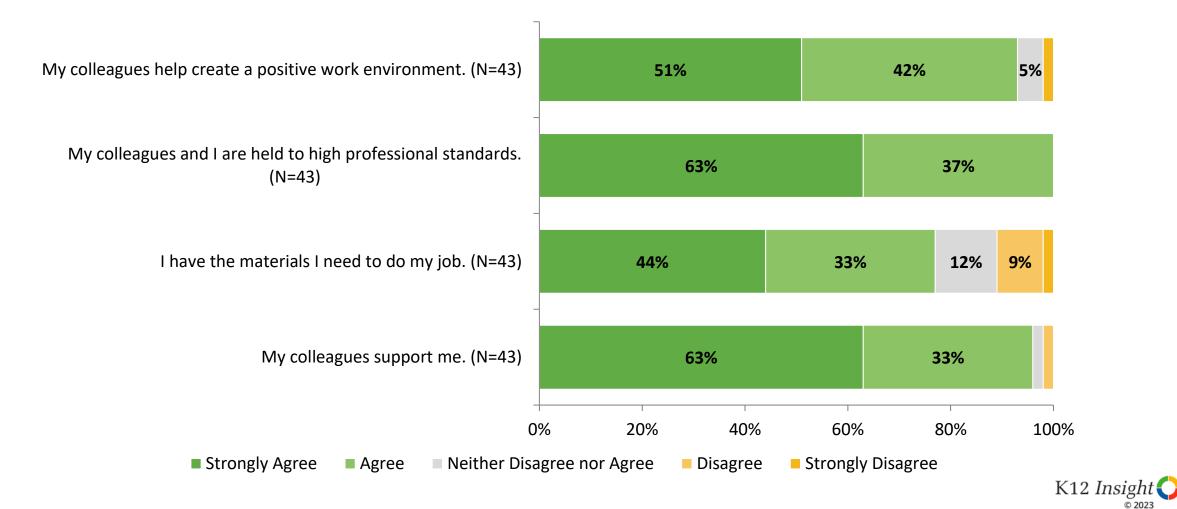

ote: 0% indicates a question was not asked during that survey administration.

K12 Insight

## Worksite Leadership: Comparison Over Time (Continued)

How strongly do you agree or disagree with the following statements?



2022-2023 (N=43) 2021-2022 (N=35)

K12 Insight

Answer options: Strongly Agree, Agree, Neither Disagree nor Agree, Disagree, Strongly Disagree Note: 0% indicates a question was not asked during that survey administration.

## **Feedback and Recognition**

How strongly do you agree or disagree with the following statements?



18 Answer options: Strongly Agree, Agree, Neither Disagree nor Agree, Disagree, Strongly Disagree

#### Feedback and Recognition: Comparison Over Time





# **Work Environment**

How strongly do you agree or disagree with the following statements?



# Work Environment (Continued)



# **Work Environment: Comparison Over Time**

How strongly do you agree or disagree with the following statements?



K12 Insight

Answer options: Strongly Agree, Agree, Neither Disagree nor Agree, Disagree, Strongly Disagree Note: 0% indicates a question was not asked during that survey administration.

# Work Environment: Comparison Over Time (Continued)

How strongly do you agree or disagree with the following statements?



Note: 0% indicates a question was not asked during that survey administration.

23

## **Career Growth and Training Opportunities**



## **Career Growth and Training Opportunities (Continued)**



## **Career Growth and Training Opportunities (Continued)**



#### **Career Growth and Training Opportunities: Comparison Over Time**